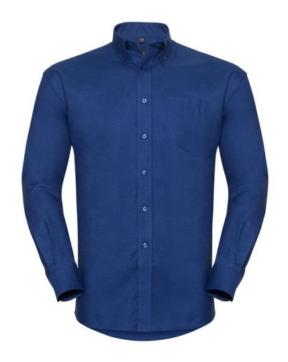

## RUSSELL EASY CARE OXFORD MEN'S LS ECARE OXFRD SHIRT, LONG SLEEVE SHIRT

#### **Basic informations**

Color: Bright royal

Size: 2XL

### **Specification**

RUSSELL Men's Long Sleeve Shirt EASY CARE OXFORD.Ideal choice for corporate wear because everyone looks good.Classical collar with or without buttons, two buttons on cuff.70% Cotton / 30% Oxford polyester, 130/135 g / m2.Wash at 40 degrees.EASY CARE - fast drying, easy to iron 18/45/59