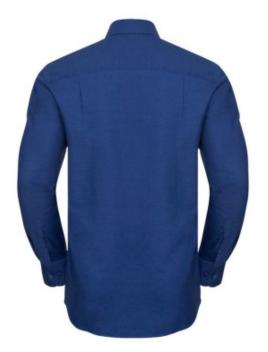

### **Specification**

RUSSELL Men's Long Sleeve Shirt EASY CARE OXFORD.Ideal choice for corporate wear because everyone looks good.Classical collar with or without buttons, two buttons on cuff.70% Cotton / 30% Oxford polyester, 130/135 g / m2.Wash at 40 degrees.EASY CARE - fast drying, easy to iron 18/45/59